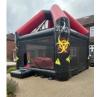

| Unit Details  |               | Γ |
|---------------|---------------|---|
| Name:         | Wrecking ball |   |
| Manufacturer: | airquee       | 1 |
| Size:         | 4.8x5.7x5.6mh |   |
| Serial No:    | P56854        | 1 |
| Type:         | Wrecking ball |   |

| Anchorage                               |      | Detail   | Totally Enclosed Details                                                       |      | Detail                                  | Additional Details                                              | Detail      |  |
|-----------------------------------------|------|----------|--------------------------------------------------------------------------------|------|-----------------------------------------|-----------------------------------------------------------------|-------------|--|
| Anchor Points                           | pass | 19       | Exits                                                                          | na   |                                         | Anchor Type                                                     | triangle    |  |
| Anchor Accessories                      | pass | 380x16mm | Exit Markings                                                                  | na   |                                         | Number of Anchors                                               | 19          |  |
| Structure                               |      |          | Independent Support                                                            | na   |                                         | Open Side Fall-off Height                                       | 550mm       |  |
| Seam Security                           | pass | Secure   | Emergency Lighting                                                             | na   |                                         | Inside Wall Height                                              | 2sqm        |  |
| Stitching                               | pass | 3-4mm    | Deflation Of User                                                              | na   |                                         | Play Area                                                       | na          |  |
| Blower Tube                             | pass | 1.47m    | Slides                                                                         |      |                                         | Max user Height                                                 | Max no User |  |
| Walls & Towers                          | pass | upright  | Height Of Wall                                                                 | na   |                                         | 1.0 metre                                                       | 4           |  |
| Step/Ramp Size                          | pass | 1mx650   | Run Out                                                                        | na   |                                         | 1.2 metre                                                       | 4           |  |
| Grounding                               | pass | 85kg     | Steps/Clamber Net                                                              | na   |                                         | 1.5 metre                                                       | 4           |  |
| Sharp Angles                            | pass | none     | Slide Sheet                                                                    | na   |                                         | 1.8 metre                                                       | 4           |  |
| Pressure pass 1.59                      |      | 1.598kpa | Blower                                                                         |      |                                         |                                                                 |             |  |
| Fall Of Height                          | pass | 550mm    | Suitability                                                                    | pass |                                         | Place Of Test                                                   | site        |  |
| Trough Depth                            | pass | 430/70   | Inlet and Outlet                                                               | pass |                                         | Notes:                                                          |             |  |
| Entrapment                              | pass |          | Cable and Plug                                                                 | pass |                                         | ONLY INFLATABLE INSPECTED This is a conditional inspection. All |             |  |
| Stability                               | pass | stable   | Impeller                                                                       | pass |                                         |                                                                 |             |  |
| Deflation/Evacuation                    | pass | 30secs   | Return Flap                                                                    | pass |                                         | safety aspects should be taken from                             |             |  |
| Air Loss                                | pass | No major | Pat Test                                                                       | pass | own                                     | the Risk Assessment and the User                                |             |  |
| Markings                                | pass |          | Blower Type                                                                    |      |                                         | Manual supplied by the manufacturer/importer. This includes     |             |  |
| Identification                          | pass |          | Blower Size                                                                    |      |                                         |                                                                 |             |  |
| Materials                               |      |          | Risk Assessment Notes:                                                         |      | the suitability of all material used in |                                                                 |             |  |
| Fabric (Fire) pass Fabric Strength pass |      |          | Impact absorbing mats to be used on                                            |      |                                         | the manufacture of this unit.                                   |             |  |
|                                         |      |          | all openings All anchor points to be                                           |      |                                         |                                                                 |             |  |
| Zips                                    | pass | 2c       | used at all times if weighted 163kg per<br>anchor point Not to be used in wind |      |                                         |                                                                 |             |  |
| Thread                                  | pass |          |                                                                                |      |                                         |                                                                 |             |  |
| Ropes                                   | pass |          | speeds above 24mph or 38kphA<br>responsible adult must supervise unit          |      |                                         |                                                                 |             |  |
| Netting                                 | pass |          |                                                                                |      |                                         |                                                                 |             |  |
| Windows na                              |      |          | at all times                                                                   |      |                                         |                                                                 |             |  |
| Artwork                                 | na   |          | at an times                                                                    |      |                                         |                                                                 |             |  |